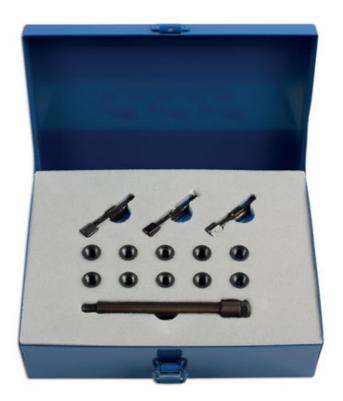

## Glow Plug Threaded Insert Kit M10 x 1mm

This Laser Tools Glow Plug Threaded Insert kit has been developed to allow the repair of an engines glow plug threads as easily as possible with the minimum of dismantling required. The Laser Tools in house designed insert fitting tools are shaped to offer the best possible access to recessed glow plugs while still enabling the insert to be properly fitted.

## **Additional Information**

- 10.9 High tensile fitting bolts for longer service life.
- · Specially designed fitting tool for significantly improved access.
- Supplied with 2 sets of 5 threaded inserts (12 & 19mm long), fitting tool, reamer and taps.
- · Made in Sheffield. EU Registered Design.
- Other size kits available, please see Laser Part No. 6777 (M8 x 1mm), 6778 (M9 x 1mm), 6780 (M10 x 1mm).