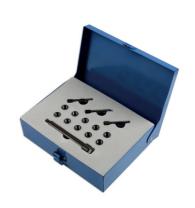

## Glow Plug Threaded Insert Kit M10 x 1mm

This Laser Tools Glow Plug Threaded Insert kit has been developed to allow the repair of an engines glow plug threads as easily as possible with the minimum of dismantling required. The Laser Tools in house designed insert fitting tools are shaped to offer the best possible access to recessed glow plugs while still enabling the insert to be properly fitted.

## **Additional Information**

- 10.9 High tensile fitting bolts for longer service life.
- · Specially designed fitting tool for significantly improved access.
- Supplied with 2 sets of 5 threaded inserts (12 & 19mm long), fitting tool, reamer and taps.
- · Made in Sheffield. EU Registered Design.
- Other size kits available, please see Laser Part No. 6777 (M8 x 1mm), 6778 (M9 x 1mm), 6780 (M10 x 1mm).