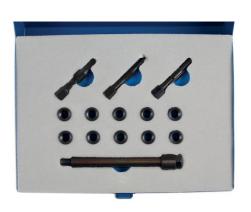

## Glow Plug Threaded Insert Kit M10 x 1mm

This Laser Tools Glow Plug Threaded Insert kit has been developed to allow the repair of an engines glow plug threads as easily as possible with the minimum of dismantling required. The Laser Tools in house designed insert fitting tools are shaped to offer the best possible access to recessed glow plugs while still enabling the insert to be properly fitted.

## **Additional Information**

- 10.9 High tensile fitting bolts for longer service life.
- · Specially designed fitting tool for significantly improved access.
- Supplied with 2 sets of 5 threaded inserts (12 & 19mm long), fitting tool, reamer and taps.
- · Made in Sheffield. EU Registered Design.
- Other size kits available, please see Laser Part No. 6777 (M8 x 1mm), 6778 (M9 x 1mm), 6780 (M10 x 1mm).